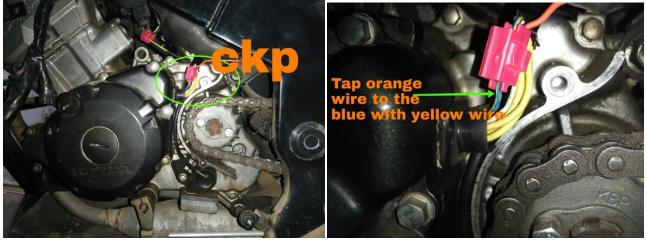

powertronic.racedynamics.com support@racedynamics.com

Step 6: Locate and tap the TPS wire as shown.

Step 7: Locate and tap the CKP wire.

Step 8: Once all the connections are secured, connect the 'Stock Coupler' (Stand by unit) and start the bike. If the bike fails to start go through all the connections again and check if any are loose.