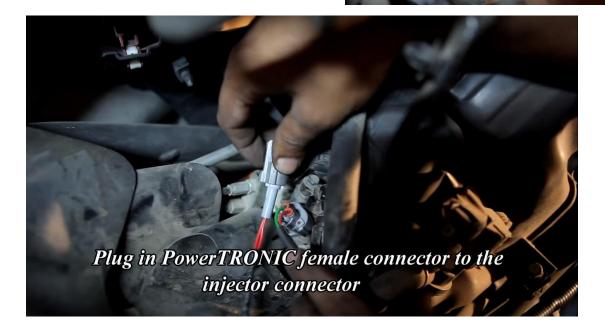

Step 3: Locate the ignition and injector connectors as shown.

loom connectors.

Locate the injector connector

owerTRO/

\_][[

Step 5: Connect the ignition coil terminals as shown. Take care to correctly identify the terminals.