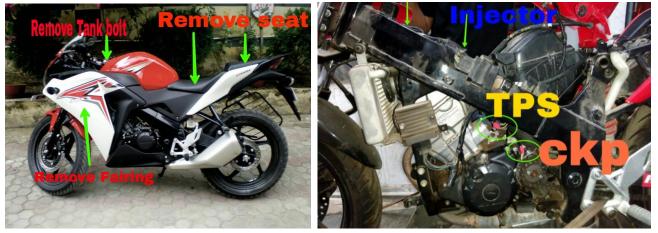

An installation video is available on YouTube at <u>https://youtu.be/wLKNuzW8CtM</u>

Step 1: Remove the fuel tank, seat, fairing and locate the ignition, injector, CKP and TPS connectors.

Step 2: Connect the ground terminal to the negative of the battery.

Step 3: Locate the ignition and injector connectors as shown.

loom connectors.

Locate the injector connector

owerTRO/

\_][[

Step 5: Connect the ignition coil terminals as shown. Take care to correctly identify the terminals.

powertronic.racedynamics.com support@racedynamics.com

Step 6: Locate and tap the TPS wire as shown.

Step 7: Locate and tap the CKP wire.

Step 8: Once all the connections are secured, connect the 'Stock Coupler' (Stand by unit) and start the bike. If the bike fails to start go through all the connections again and check if any are loose.