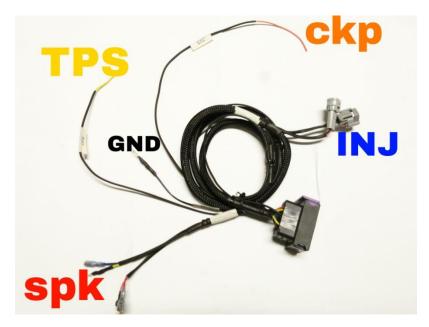

Wiring harness:

Stock Coupler (Standby Unit)

powertronic.racedynamics.com support@racedynamics.com

Installing the wiring harness:

While routing the wiring harness, take sufficient care to make sure that the harness would not come into contact with any hot parts.