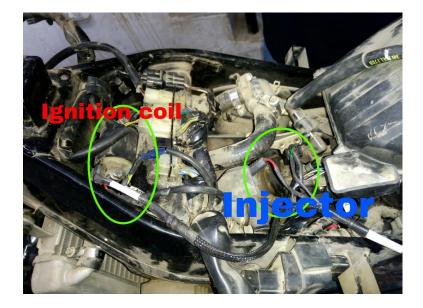

Step 3: Locate the ignition and injector connectors as shown.

loom connectors.

Locate the injector connector

owerTRO/

\_][[

Step 5: Connect the ignition coil terminals as shown. Take care to correctly identify the terminals.