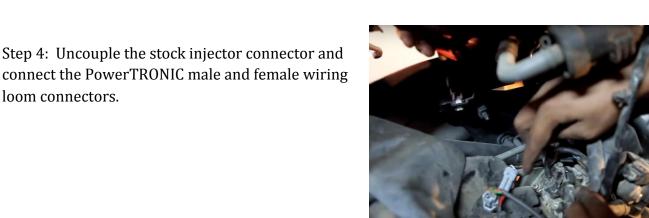

Step 3: Locate the ignition and injector connectors as shown.

loom connectors.

Locate the injector connector

owerTRO/

\_][[

Step 5: Connect the ignition coil terminals as shown. Take care to correctly identify the terminals.