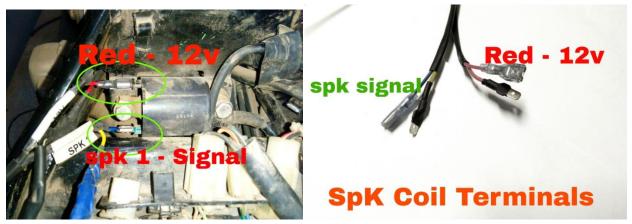

Step 3: Locate the ignition and injector connectors as shown.

loom connectors.

Locate the injector connector

owerTRO/

\_][[

Step 5: Connect the ignition coil terminals as shown. Take care to correctly identify the terminals.