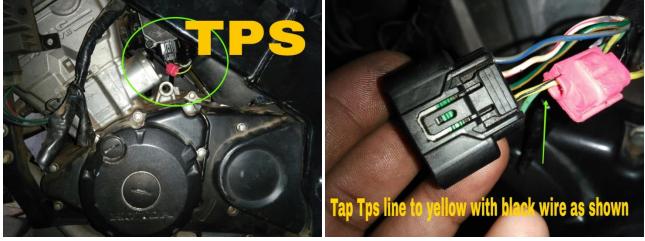

powertronic.racedynamics.com support@racedynamics.com

Step 6: Locate and tap the TPS wire as shown.

Step 7: Locate and tap the CKP wire.

Step 8: Once all the connections are secured, connect the 'Stock Coupler' (Stand by unit) and start the bike. If the bike fails to start go through all the connections again and check if any are loose.